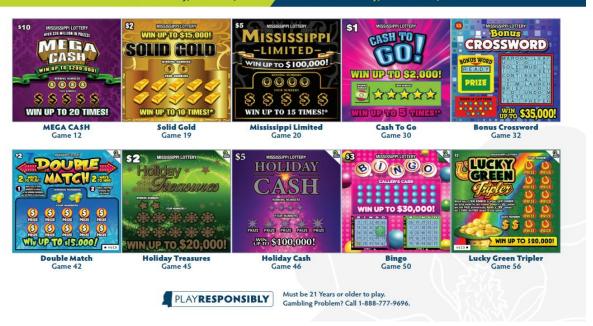

| ORDER STATUS | Last Day To<br>Redeem | Game # | Price Point | Game Name           | # of Games |
|--------------|-----------------------|--------|-------------|---------------------|------------|
| ENDING       | 12/20/2021            | 12     | \$10.00     | MEGA CASH           | 1          |
|              |                       | 19     | \$2.00      | SOLID GOLD          | 1          |
|              |                       | 20     | \$5.00      | MISSISSIPPI LIMITED | 1          |
|              |                       | 30     | \$1.00      | CASH TO GO          | 1          |
|              |                       | 32     | \$3.00      | BONUS CROSSWORD     | 1          |
|              |                       | 42     | \$2.00      | DOUBLE MATCH        | 1          |
|              |                       | 45     | \$2.00      | HOLIDAY TREASURES   | 1          |
|              |                       | 46     | \$5.00      | HOLIDAY CASH        | 1          |
|              |                       | 50     | \$3.00      | BINGO               | 1          |
|              |                       | 56     | \$2.00      | LUCKY GREEN TRIPLER | 1          |
| ENDING Total |                       |        |             |                     | 10         |

These games are ENDING and cannot be sold in stores as of October 1, 2021. If these games are in any retailer location, please contact the MLC immediately.

These games are not returnable / refundable after the game end date.