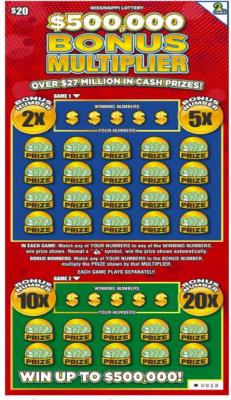

| ORDER STATUS       | Launch Date | Price Point | Game # | Game Name                | # of Games |
|--------------------|-------------|-------------|--------|--------------------------|------------|
| NEW GAME           | 10/5/2021   | \$2.00      | 74     | Jack O Lantern Cash      | 1          |
|                    |             | \$20.00     | 75     | 500,000 Bonus Multiplier | 1          |
| <b>Grand Total</b> |             |             |        |                          | 2          |

## Launch Date: TUESDAY, October 5, 2021

\$20 Game = \$600 Pack Cost

The official End of Game date for these Instant Games will be Friday, October 1, 2021. The last day to redeem prizes from these games will be Thursday, December 30, 2021.